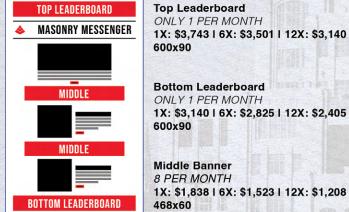

Sponsored Videos | \$2,500

Show off your latest products and advancements through a short video promoted on our websites, social media, and in our newsletters.

**Bottom Leaderboard** ONLY 1 PER MONTH

1X: \$3,140 | 6X: \$2,825 | 12X: \$2,405 600x90

Middle Banner 8 PER MONTH

1X: \$1,838 | 6X: \$1,523 | 12X: \$1,208

468x60

Content Sponsorships | \$8,750 Industry Research | \$9,500

Industry Research Campaigns and Content Sponsorships vary widely in implementation and assets required. Each of these initiatives will be co-developed with the MCAA team after purchase and specifications will vary.